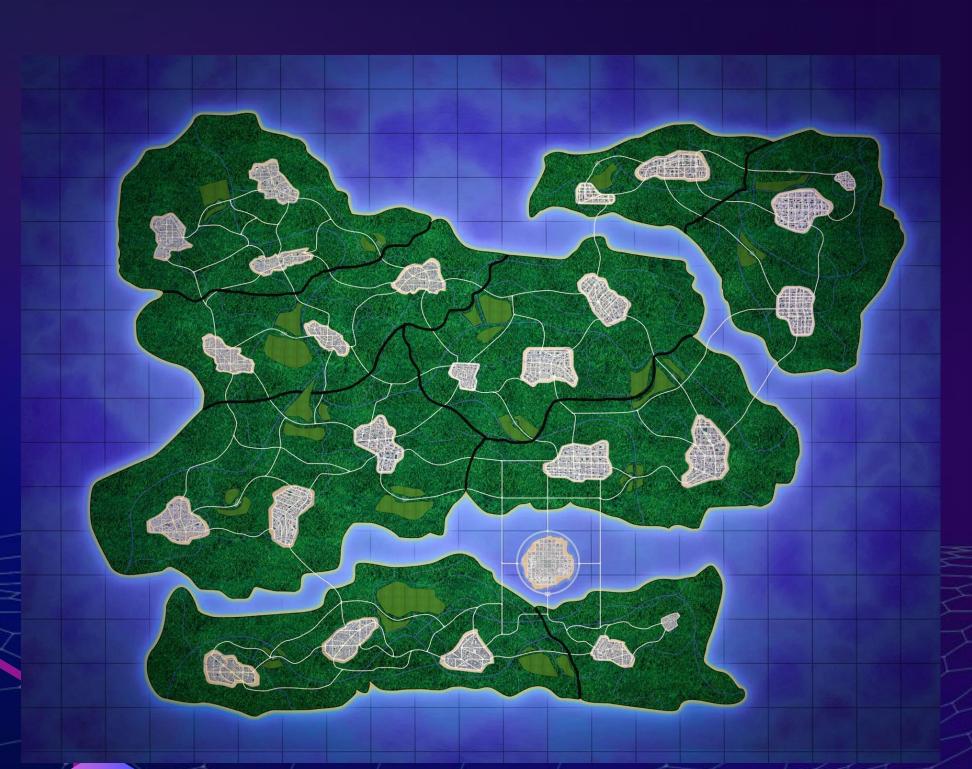

## UNPRECEDENTED SCALE

Congrats to all Extronic World will opening the Gates on June 2024.

Be the Part of Incremental Profit Journey.

Parcel- Unit block of Virtual Land.

\*A user can purchase as many as Parcel they want.

Total Parcel: **5,40,000** 

Each parcel is a digital canvas awaiting your touch, offering limitless potential for creativity and exploration. Embark on a journey through this digital realm, where every corner holds a new story and every interaction unveils a world of endless possibilities.

### Beginning our most awaited Virtual Land Purchases.

This time profit opportunity will knocks you 7 Times

| Phase   | Date                  | POD Parcel Quantity | Base Price                                    |
|---------|-----------------------|---------------------|-----------------------------------------------|
| Phase 1 | June 2024 - Feb 2025  | 113400              | Current Live Price on<br>Listings(Base Price) |
| Phase 2 | March 2025 - Dec 2025 | 71100               | 10% Increase on 1st Phase<br>Base Price       |
| Phase 3 | Jan 2026 - Nov 2026   | 71100               | 10% Increase on 1st Phase<br>Base Price       |
| Phase 4 | Dec 2026 - Aug 2027   | 71100               | 10% Increase on 1st Phase<br>Base Price       |
| Phase 5 | Sep 2027 - April 2027 | 71100               | 15% Increase on 1st Phase<br>Base Price       |
| Phase 6 | May 2027 - Feb 2028   | 71100               | 15% Increase on 1st Phase<br>Base Price       |
| Phase 7 | March 2028 - Feb 2029 | 71100               | 15% Increase on 1st Phase<br>Base Price       |